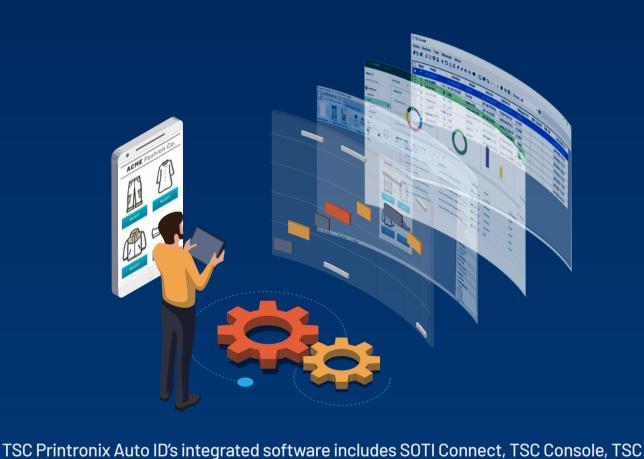

## INTEGRATED PRINT SOLUTIONS SIMPLIFY OPERATIONS

Standalone Creator, and the TSCPRTGo app. These budget-friendly tools provide workflow automations, high-level manageability, flexibility, and insights. Features include:

- Remote access to business-critical printer fleets Real-time printer health monitoring and troubleshooting
- Easy implementation for applications
- Hassle-free integration Preventive maintenance reporting
- Supplies usage calculation